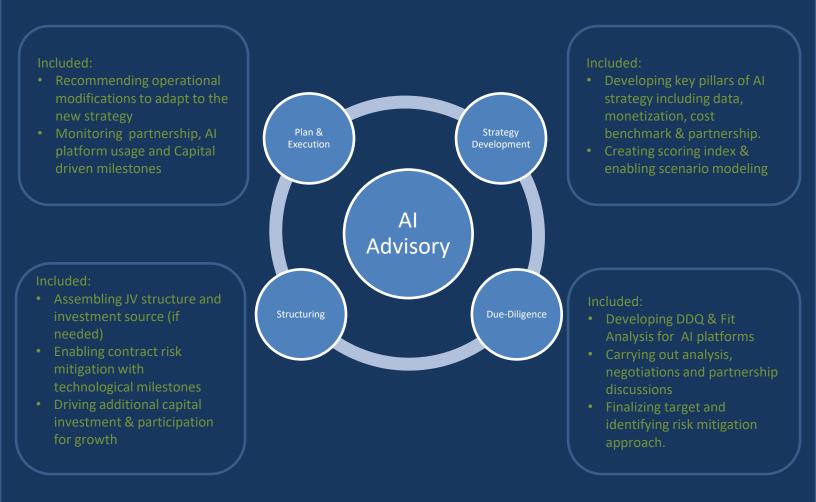

Bringing it all together: We have assisted clients in establishing a baseline of their current AI state, developing a cohesive AI strategy, identifying the need (internal & external) and possible partners and vendors. Developed target firms, performed requisite DDQ, established KPI's and partnership structure. In addition, developed the post transaction execution plan, milestone monitoring and operational enhancements.